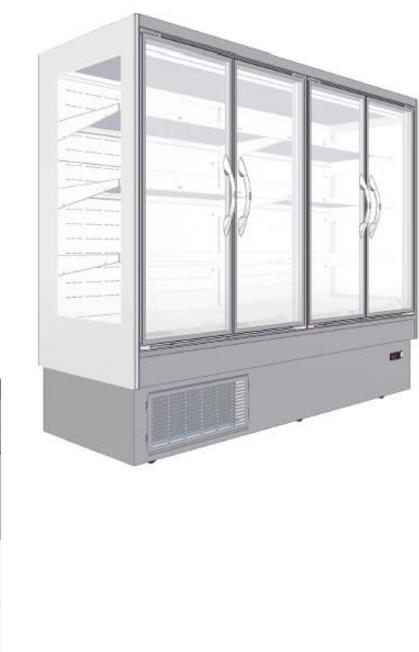

## Semivertical Glass Door · Plug-In

WICA Cold AB - Elnarydsvägen 22 - 342 51 Vislanda - Sweden Tel. +46 (0)472 365 00 - www.wica.se

| YESSHEIM            |            | 90   | 120  | 180  | 240  |
|---------------------|------------|------|------|------|------|
|                     |            | H149 | H149 | H149 | H149 |
| Length without ends | mm         | 837  | 1150 | 1674 | 2300 |
| Length with ends    | mm         | 885  | 1198 | 1714 | 2340 |
| Height              | mm         | 1490 | 1490 | 1490 | 1490 |
| Depth               | mm         | 620  | 620  | 620  | 620  |
| Working Temperature | 0/+2 °C    | •    | •    | •    | •    |
|                     | +2 / +4 °C | •    | •    | •    | •    |
|                     | +5 / +7 °C | •    | •    | •    | •    |