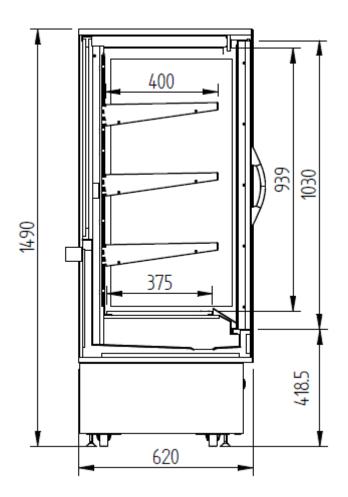

## Semivertical Glass Door · Plug-In

WICA Cold AB - Elnarydsvägen 22 - 342 51 Vislanda - Sweden Tel. +46 (0)472 365 00 - www.wica.se

| YESSHEIM            |            | 90   | 120  | 180  | 240  |
|---------------------|------------|------|------|------|------|
|                     |            | H149 | H149 | H149 | H149 |
| Length without ends | mm         | 837  | 1150 | 1674 | 2300 |
| Length with ends    | mm         | 885  | 1198 | 1714 | 2340 |
| Height              | mm         | 1490 | 1490 | 1490 | 1490 |
| Depth               | mm         | 620  | 620  | 620  | 620  |
| Working Temperature | 0/+2 °C    | •    | •    | •    | •    |
|                     | +2 / +4 °C | •    | •    | •    | •    |
|                     | +5 / +7 °C | •    | •    | •    | •    |