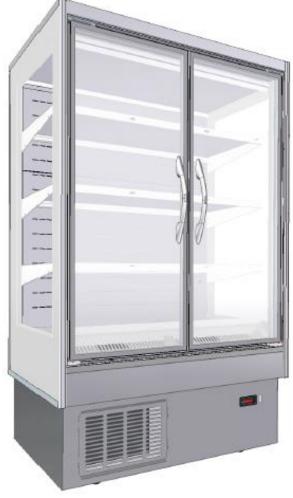

## Semivertical Glass Door · Plug-In

WICA Cold AB - Elnarydsvägen 22 - 342 51 Vislanda - Sweden Tel. +46 (0)472 365 00 - www.wica.se

| YESSHEIM            |            | 90   | 120  | 180  | 240  |
|---------------------|------------|------|------|------|------|
|                     |            | H149 | H149 | H149 | H149 |
| Length without ends | mm         | 837  | 1150 | 1674 | 2300 |
| Length with ends    | mm         | 885  | 1198 | 1714 | 2340 |
| Height              | mm         | 1490 | 1490 | 1490 | 1490 |
| Depth               | mm         | 620  | 620  | 620  | 620  |
| Working Temperature | 0/+2 °C    | •    | •    | •    | •    |
|                     | +2 / +4 °C | •    | •    | •    | •    |
|                     | +5 / +7 °C | •    | •    | •    | •    |