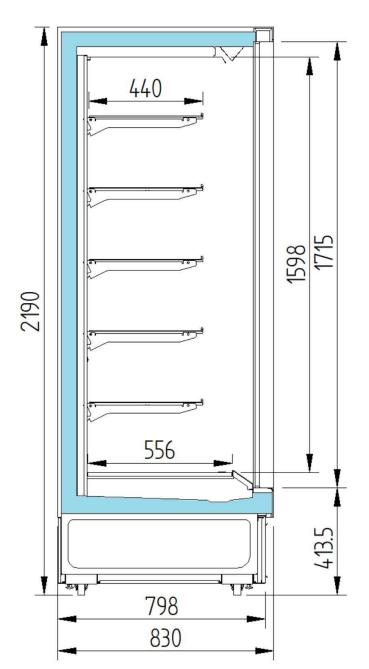

## Titan BT 1 door

Plug-in

| TITAN BT                              |    |               |
|---------------------------------------|----|---------------|
| Längd med gavlar<br>Length with ends  | mm | 895           |
| Höjd I <b>Height</b>                  | mm | 2190          |
| Djup I <b>Depth</b>                   | mm | 830           |
| Arbetstemperatur  Working temperature |    | -22° / -25° C |
| Energi märkning I <b>Energy label</b> |    | D A C         |

Thermo glass endwalls

Vertical LED

440mm wire shelf

Automatic evaporation of condense water

Simple cleaning, Lift the grille up and out

Information related to energy class (Ecodesign Regulation 2019/2024 and Energy Labelling Regulation 2019/2018) refers to specific product configurations All configurations other than that presented in the website could require significantly different energy class information. For further details, either consult the European Product Database for Energy Labelling (EPREL) or contact our sales office.