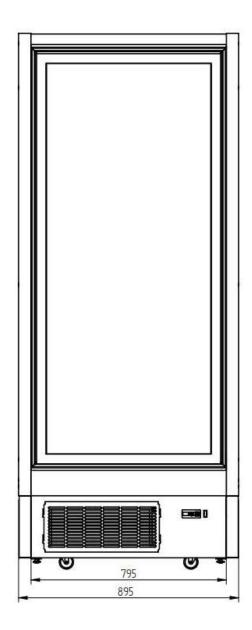

## Titan BT 1 door

Plug-in

| TITAN BT                              |    |               |
|---------------------------------------|----|---------------|
| Längd med gavlar<br>Length with ends  | mm | 895           |
| Höjd I <b>Height</b>                  | mm | 2190          |
| Djup I <b>Depth</b>                   | mm | 830           |
| Arbetstemperatur  Working temperature |    | -22° / -25° C |
| Energi märkning I <b>Energy label</b> |    | D A C         |