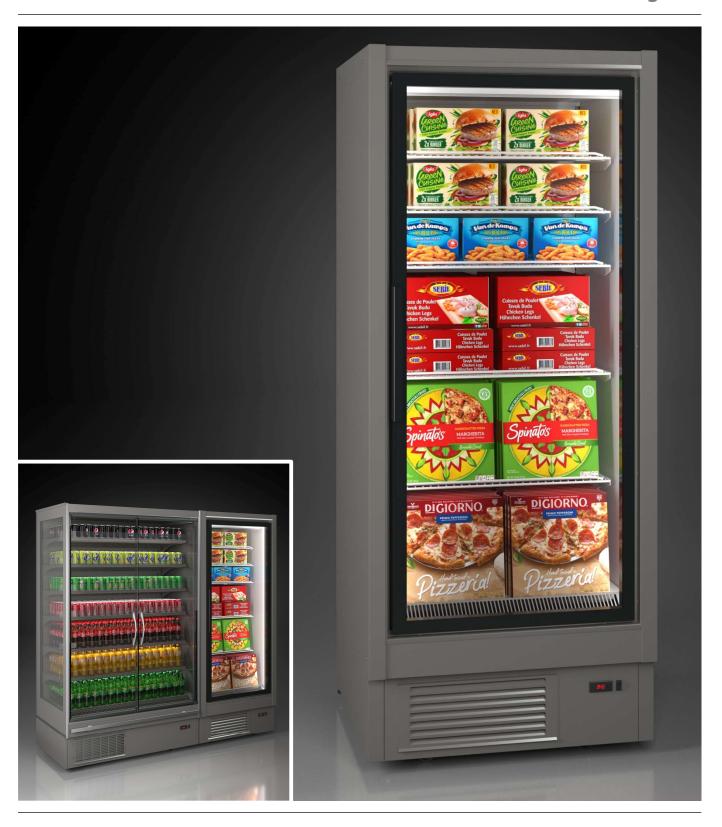

## Titan BT 1 door

Plug-in

| TITAN BT                              |    |               |
|---------------------------------------|----|---------------|
| Längd med gavlar<br>Length with ends  | mm | 895           |
| Höjd I <b>Height</b>                  | mm | 2190          |
| Djup I <b>Depth</b>                   | mm | 830           |
| Arbetstemperatur  Working temperature |    | -22° / -25° C |
| Energi märkning I <b>Energy label</b> |    | D A C         |

Thermo glass endwalls

Vertical LED

440mm wire shelf

Automatic evaporation of condense water

Simple cleaning, Lift the grille up and out

Information related to energy class (Ecodesign Regulation 2019/2024 and Energy Labelling Regulation 2019/2018) refers to specific product configurations All configurations other than that presented in the website could require significantly different energy class information. For further details, either consult the European Product Database for Energy Labelling (EPREL) or contact our sales office.