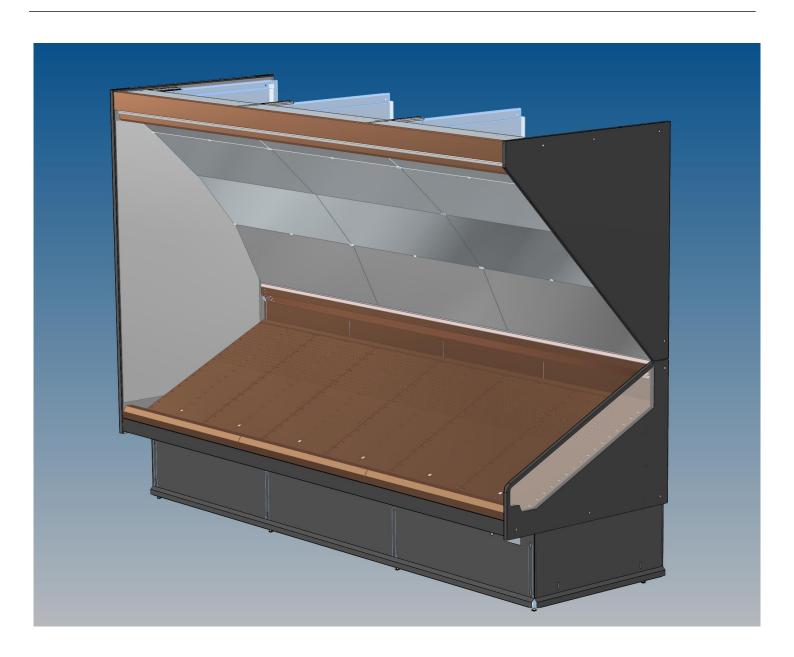

## Kivik 3P H276 Max

F&V Expo · Mirror display wall cabinet

- Maximized fruit & vegetable display cabinet
- 4-part mirror combined with adjustable LED spot lights
- Kick plinth comes in painted or laminated version
- Black screening on endwall thermopane glass
- Front and top in flat design
- Front bumper options available