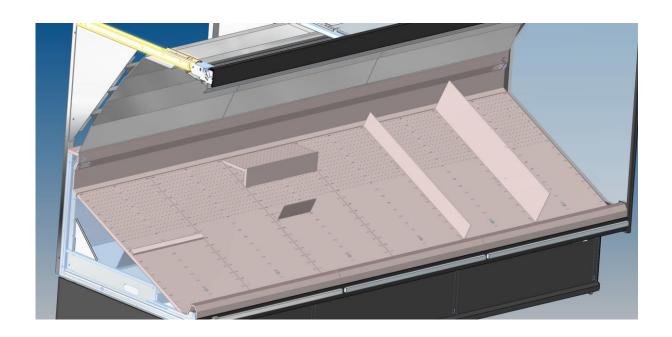

## Kivik 3P H276 Max

Accessories

Flexible accessories will optimize product display. Choose from box stops, step decks and vertical or horisontal dividers. You can also achieve a raised air return and added sign holder using below items.