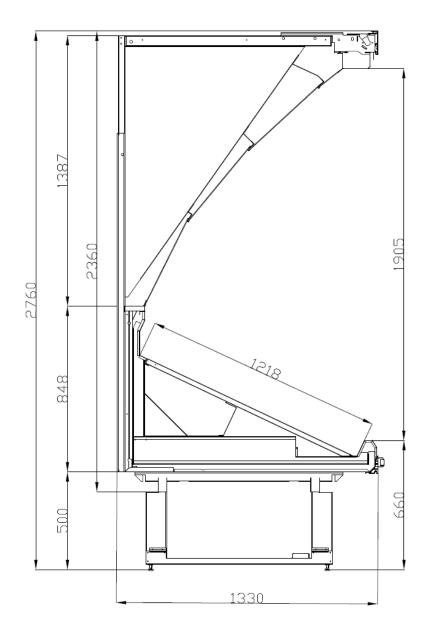

| Kivik 3P H276 Max   |            | <b>1250</b><br>H276                | <b>2500</b><br>H276                | <b>3750</b><br>H276                |
|---------------------|------------|------------------------------------|------------------------------------|------------------------------------|
| Length without ends | mm         | 1250                               | 2500                               | 3750                               |
| Endwall             | mm         | 30                                 | 30                                 | 30                                 |
| Height              | mm         | 2760 installed<br>2360 on delivery | 2760 installed<br>2360 on delivery | 2760 installed<br>2360 on delivery |
| Depth               | mm         | 1 330                              | 1 330                              | 1 330                              |
| Working Temperature | +4 / +8 °C | •                                  | •                                  | •                                  |