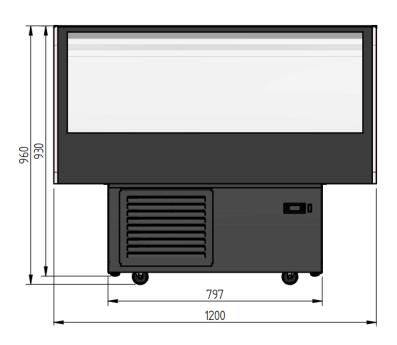

## **ATLANTIS TN 120**

"Atlantis is designed as a free-standing island that encourages impulse purchases and its dimensions fit perfectly for placement along the customer route."

Maintenance is easy. Lift the grille up and out to clean the condenser. Monthly cleaning contributes to good operating economy and extends a product's lifespan.

- A climate benefit for all of us!

|                 | Length (mm) | Depth (mm) | Height (mm) | Temperature area | Temperature class | Volume (I) | Energy label |
|-----------------|-------------|------------|-------------|------------------|-------------------|------------|--------------|
| Atlantis TN 120 | 1200        | 800        | 960         | 0/+2             | 3M1               | 199        | C A ← G      |