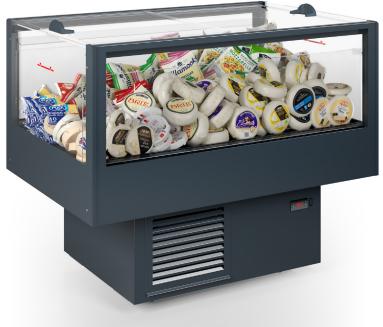

## Atlantis Plug-in

Atlantis is designed by WICA to cater to the markets changing needs

## **ATLANTIS TN 120**

"Atlantis is designed as a free-standing island that encourages impulse purchases and its dimensions fit perfectly for placement along the customer route."

Maintenance is easy. Lift the grille up and out to clean the condenser. Monthly cleaning contributes to good operating economy and extends a product's lifespan.