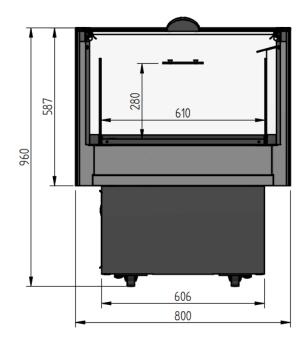

- A climate benefit for all of us!

|                 | Length (mm) | Depth (mm) | Height (mm) | Temperature area | Temperature class | Volume (I) | Energy label |
|-----------------|-------------|------------|-------------|------------------|-------------------|------------|--------------|
| Atlantis TN 120 | 1200        | 800        | 960         | 0/+2             | 3M1               | 199        | C A ← G      |