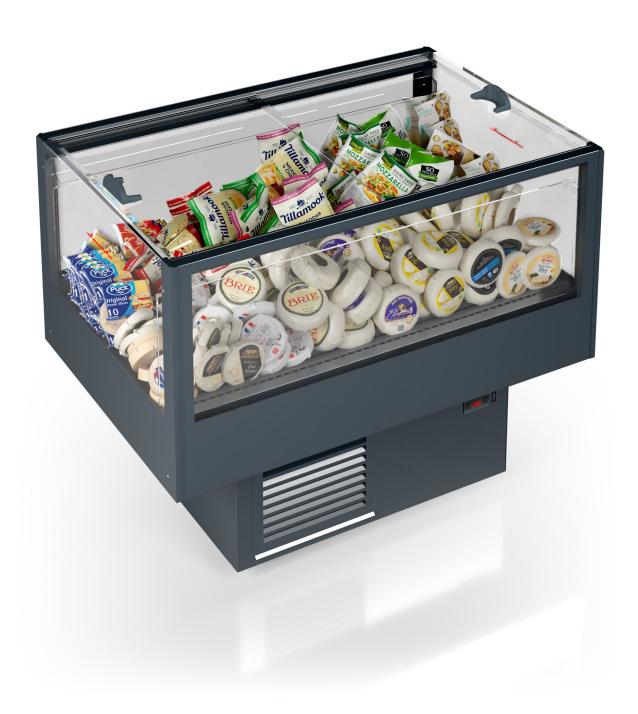

## Atlantis Plug-in

Atlantis is designed by WICA to cater to the markets changing needs

## **ATLANTIS TN 120**

"Atlantis is designed as a free-standing island that encourages impulse purchases and its dimensions fit perfectly for placement along the customer route."

Maintenance is easy. Lift the grille up and out to clean the condenser. Monthly cleaning contributes to good operating economy and extends a product's lifespan.