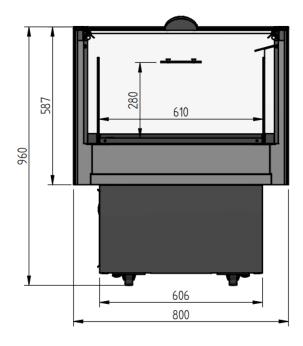

- A climate benefit for all of us!

|                 | Length (mm) | Depth (mm) | Height (mm) | Temperature area | Temperature class | Volume (I) | Energy label |
|-----------------|-------------|------------|-------------|------------------|-------------------|------------|--------------|
| Atlantis TN 120 | 1200        | 635        | 960         | 0/+2             | 3M1               | 199        | C A          |