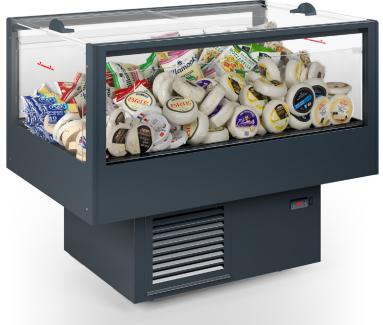

## Atlantis Plug-in

Atlantis is designed by WICA to cater to the markets changing needs

## **ATLANTIS TN 120**

"Atlantis is designed as a free-standing island that encourages impulse purchases and its dimensions fit perfectly for placement along the customer route."

Maintenance is easy. Lift the grille up and out to clean the condenser. Monthly cleaning contributes to good operating economy and extends a product's lifespan.