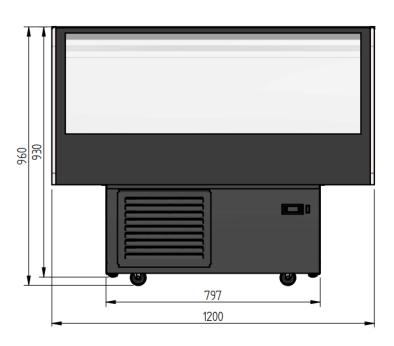

## **ATLANTIS TN 120**

"Atlantis is designed as a free-standing island that encourages impulse purchases and its dimensions fit perfectly for placement along the customer route."

Maintenance is easy. Lift the grille up and out to clean the condenser. Monthly cleaning contributes to good operating economy and extends a product's lifespan.

- A climate benefit for all of us!

|                 | Length (mm) | Depth (mm) | Height (mm) | Temperature area | Temperature class | Volume (I) | Energy label |
|-----------------|-------------|------------|-------------|------------------|-------------------|------------|--------------|
| Atlantis TN 120 | 1200        | 635        | 960         | 0/+2             | 3M1               | 199        | C A          |